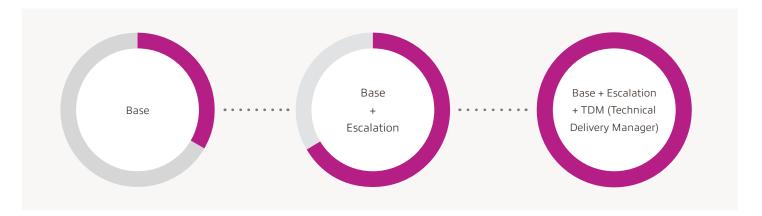

Insight provides three tiers of services to customize support based on a client's needs:

#### **FEATURES & BENEFITS**

- Cost-effective alternative to Microsoft Unified Support
- Customizable support and service tiers to suit your needs
- Reactive incident management and resolution
- Efficient request fulfillment
- Named Client Delivery Manager

- Access to service portal for contract consumption, information, metrics and reporting
- Microsoft OEM Escalation, Named Technical Delivery Manager, and Designated Engineers Hours for cost effective access to subject matter experts